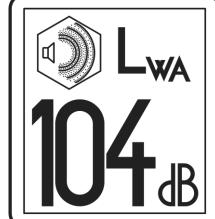

# **The European Outdoor Noise Directive**

 $\frac{L_{WA}}{L(+K)}$ 

 $L_{WA,max}$  (22 prod. types)

Lower machinery noise

European role model for noise labelling