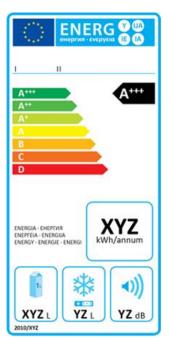

# The European Energy Label Directive

90° 2010's

 $L_{WA}$  $\overline{L}(+K)$ 

 $L_{WA,max}$ (3 prod. types)

Consumers knowingly buy quiet!