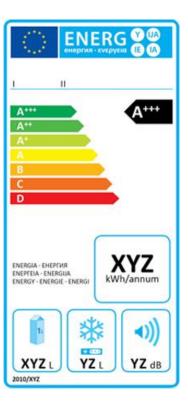

# The European Energy Label Directive

90° 2010's

 $L_{WA}$  $\overline{L}(+K)$ 

 $L_{WA,max}$ (3 prod. types)

Consumers knowingly buy quiet!