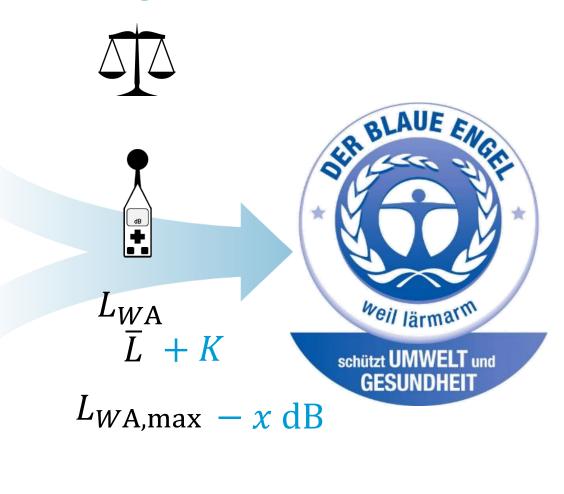

#### "The Blue Angel" for Low-Noise Products

**Blue Angel Products** preferred in public tendering procedures!

# **The European Outdoor Noise Directive**

 $\frac{L_{WA}}{L(+K)}$ 

 $L_{WA,max}$  (22 prod. types)

Lower machinery noise

European role model for noise labelling

### **Technical Requirements**

 $L_p$  vs.  $L_W$   $\overline{L}$  vs.  $\overline{L}+K$ 